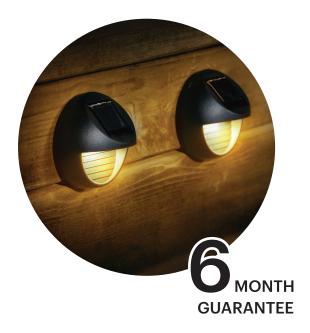

## **PRODUCT DETAILS**

| Color Mode          | Single Color               |
|---------------------|----------------------------|
| Material            | Plastic                    |
| Shape               | Round                      |
| Wattage reference   | -                          |
| Lumen Output        | 6 lumen                    |
| Dimmable            | No                         |
| Battery replaceable | Yes                        |
| Power source        | Powered by the Sun         |
| Battery included    | 2x 1,2V Ni-MH Rechargeable |
|                     | 400mAh AAA batteries       |
| Modes               | On/Off                     |
| Wire                | Not required               |
| Included            | 4x Mounting screws         |
|                     | 4x Wall plugs              |
| Dimensions          | D8x4.5cm                   |
| Worktime            | 6-8h                       |
| Lifetime            | 60.000h                    |
| IP                  | IP44                       |
|                     |                            |