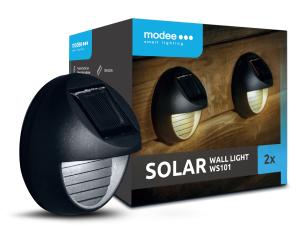

Product name Modee Lighting LED Solar Wall Light WS101 (2pcs/set)

**Valid from** 2022.05.25.

Order it online! www.smokingacc.hu
Email us: info@smokingacc.hu

## **PACKAGING DETAILS**

| Packaging type     | color box     |
|--------------------|---------------|
| Quantity/packaging | 2 pcs/set     |
| Size/packaging     | 95x85x85mm    |
| Quantity/carton    | 12 set        |
| Size/carton        | 375x315x100mm |
|                    |               |